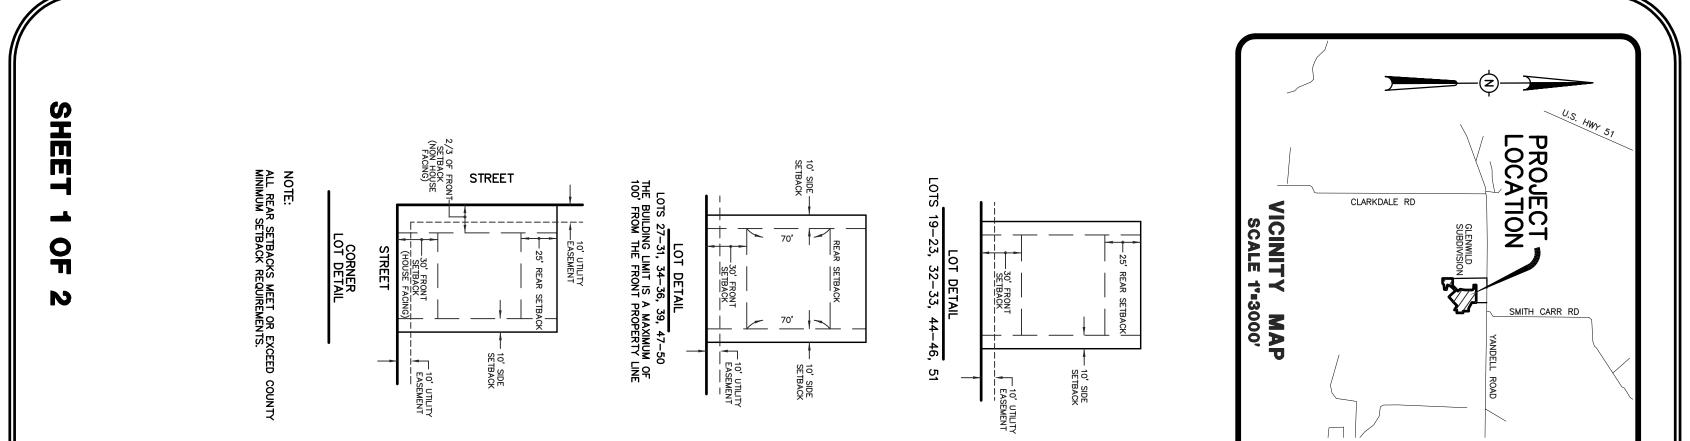

#### **BOARD OF SUPERVISORS**

#### MADISON COUNTY, MISSISSIPPI

Department of Engineering Tim Bryan, P.E., County Engineer 3137 South Liberty Street, Canton, MS 39046 Office (601) 790-2525 FAX (601) 859-3430

MEMORANDUM

January 24, 2023

To: Sheila Jones, Supervisor, District I Trey Baxter, Supervisor, District II Gerald Steen, Supervisor, District III Karl Banks, Supervisor, District IV Paul Griffin, Supervisor, District V

From: Tim Bryan, P.E. County Engineer

Re: Glendale Farms 1b Final Plat

The Engineering Department recommends approval of the final plat of Glendale Farms 1b. The development contains 24 lots on 13.14 acres. The letter of credit has been received for the final wearing surface.

GERALD STEEN District Three KARL BANKS District Four PAUL GRIFFIN District Five





### SEC. TION 26, GLENDAL NORTHEAS SITUATED 0 **WNSHIP ARMS** $\mathbf{0}$ Ζ NORTH **OF** σ RANGE N

H D LANG AND ASSOCIATES, INC. ENGINEERS / LAND SURVEYORS PLATTED & SURVEYED BY 4099 NORTH STATE STREET JACKSON, MISSISSIPPI (601) 362-4886

## (a) $\Delta = 10'18'16''$ D = 5.87649' R = 975.00' L = 175.35' (b) $\Delta = 28^{\circ}21^{\circ}27^{"}$ D = 10.91348" R = 525.00' L = 259.84' (3) $\Delta = 19.46'43"$ D = 9.96448" R = 575.00' L = 198.49'

- F.I.P. DENOTES FOUND 1/2" IRON PIN S.I.P. DENOTES SET 1/2" IRON PIN

# <u> </u> ENDALE

### SECTION MADISON COUNTY 26, TOWNSHIP NORTHEAS SITUATED $\mathbf{O}$

NORTH

RANGE

N

EAST

SURVEYOR'S CERTIFICATE STATE OF MISSISSIPPI COUNTY OF MADISON

, Donald L. McDonald, Professional Surveyor, do hereby certify that at the request of the undersig