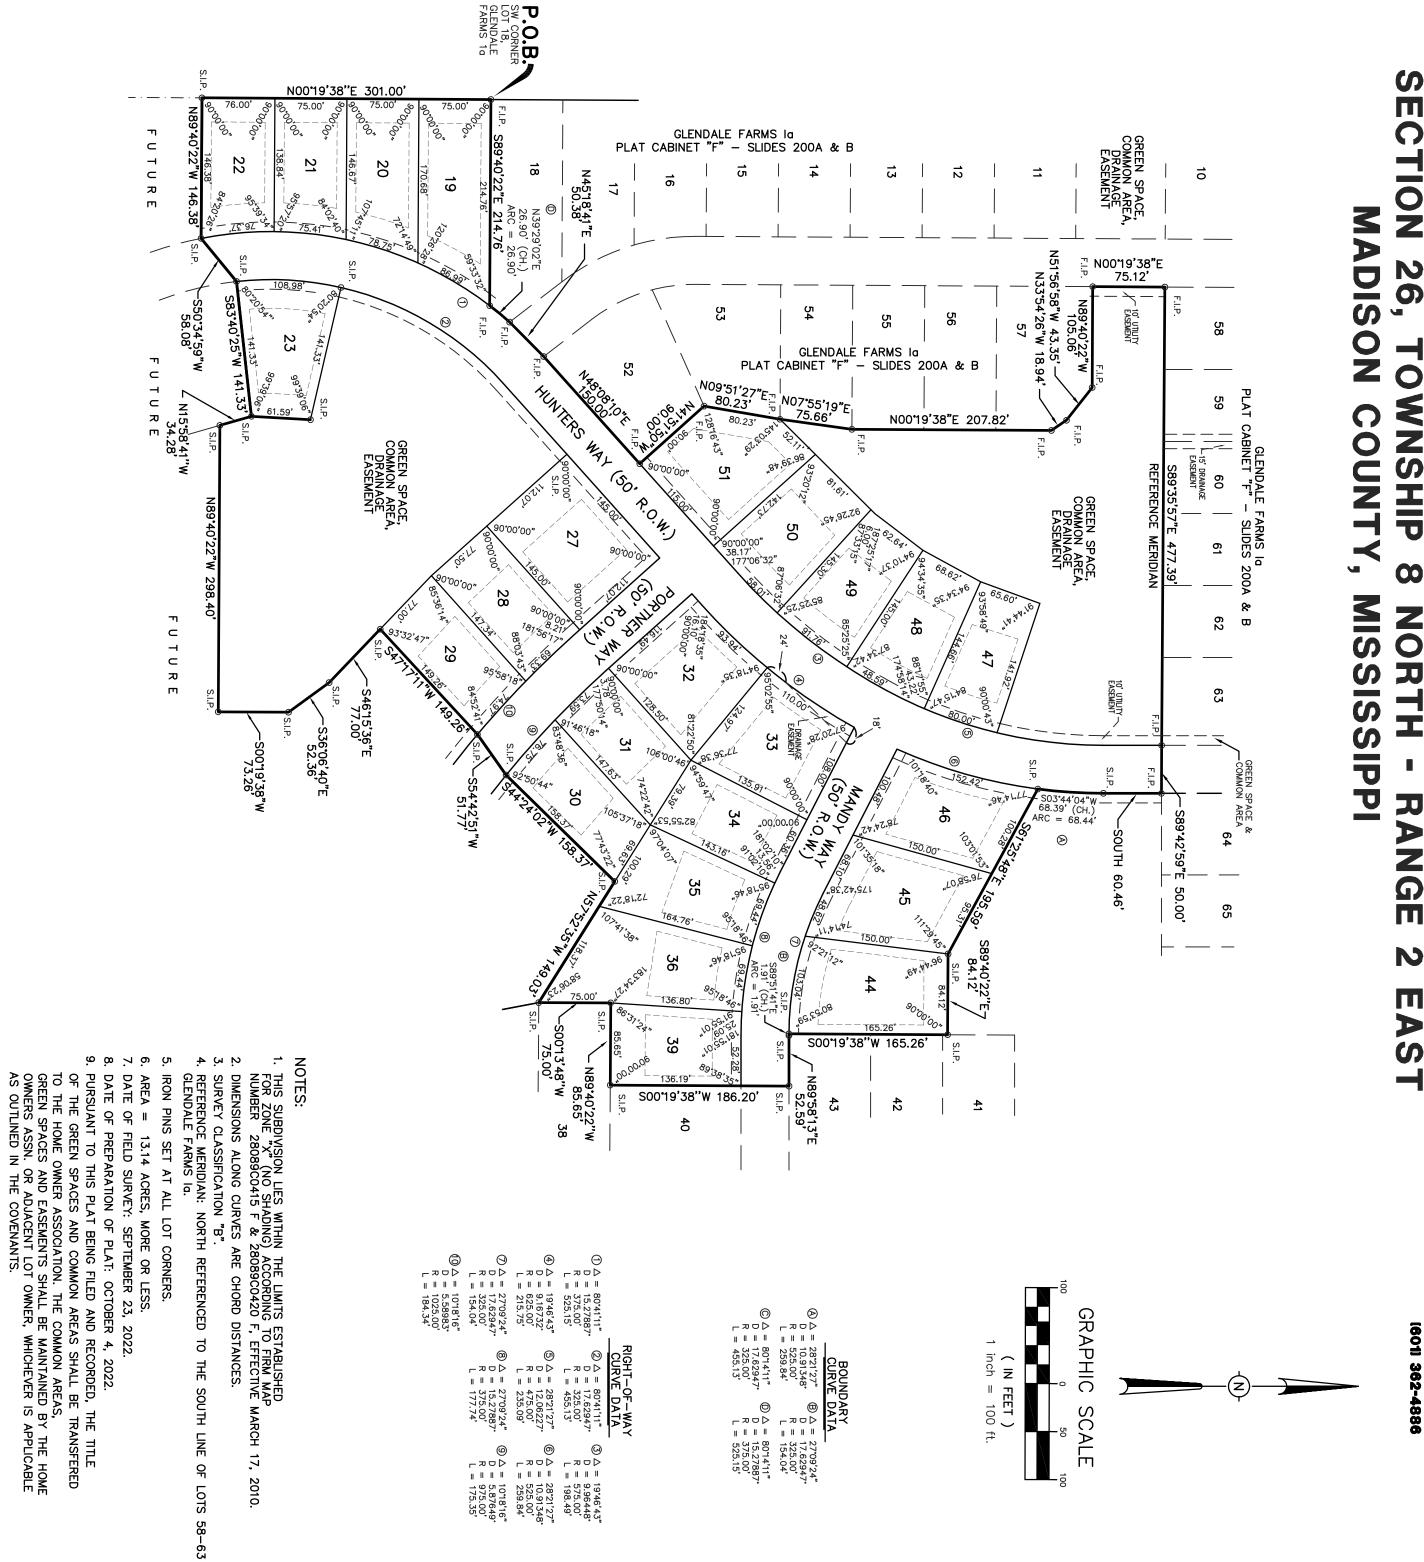

### SEC. TION 26, GLENDAL NORTHEAS SITUATED 0 **WNSHIP ARMS** $\mathbf{0}$ Ζ NORTH **OF** σ RANGE N

H D LANG AND ASSOCIATES, INC. ENGINEERS / LAND SURVEYORS PLATTED & SURVEYED BY 4099 NORTH STATE STREET JACKSON, MISSISSIPPI (601) 362-4886

## (a) $\Delta = 10'18'16''$ D = 5.87649' R = 975.00' L = 175.35' (b) $\Delta = 28^{\circ}21^{\circ}27^{"}$ D = 10.91348" R = 525.00' L = 259.84' (3) $\Delta = 19.46'43"$ D = 9.96448" R = 575.00' L = 198.49'

### SECTION MADISON COUNTY 26, TOWNSHIP NORTHEAS SITUATED $\mathbf{O}$

NORTH

RANGE

N

EAST

SURVEYOR'S CERTIFICATE STATE OF MISSISSIPPI COUNTY OF MADISON

, Donald L. McDonald, Professional Surveyor, do hereby certify that at the request of the undersigned owner, I have subdivided and platted the following described land being situated in the Northeast ¼ of Section 26, T8N-R2E, Madison County, Mississippi:

Begin of an existing ½" foro pin morking the Southwest corner of Lot 18, Glandale Firms of the Characy Carko of Addean Courty 41 control, Mississip, Carner recorded in Pilot of the Characy Carko of Addean Courty 41 control, Mississip 1, and the existing 3 degrees 40 minutes 22 seconds East toring the South 10 e 1 south 21. Standard East to for a distance of 28.05 feet to an existing %" from pin marking the South 35 to for a distance of 28.05 feet to an existing %" from pin marking the South 18, and the South 19 of south 55 seconds East toring 10, run there and the south thereof, said blendale Earns 10 and adapt the act of 13.02768 feet to an existing %" from pin, North 43 degrees 56 minutes 19 seconds East for a distance of 105.06 feet to an existing %" from pin, North 39 degrees 31 minutes 20 seconds East for a distance of 82.05 feet to an existing %" from pin, North 51 degrees 55 minutes 51 seconds East for a distance of 78.12 feet to an existing %" from pin, North 51 degrees 51 minutes 20 seconds East for a distance of 13.02.07 feet to an existing %" from pin, North 51 degrees 51 minutes 20 seconds East for a distance of 78.12 feet to an existing %" from pin, North 51 degrees 25 minutes 30 seconds East for a distance of 78.12 feet to an existing %" from pin, North 51 degrees 25 minutes 30 seconds East for a distance of 78.12 feet to an existing %" from pin, northing the pin, North 51 degrees 25 minutes 30 seconds East for a distance of 78.23 feet to an existing %" from pin, northing the south for a distance of 78.25 feet to an existing %" from pin, northing the south 57 degrees 32 minutes 30 seconds East for a distance of 18.32 feet to an existing %" from pin, northing the south 57 degrees 25 minutes 30 seconds East for a distance of 78.35 feet to a set %" from pin, northing the south 57 degrees 50 minutes 52 seconds west for a distance of 78.25 feet to a set %" from pin, northing the south 57 degrees 10 minutes 30 seconds East for a distance of 18.32 feet to a set %" from pin, nort thereos South 67 distance